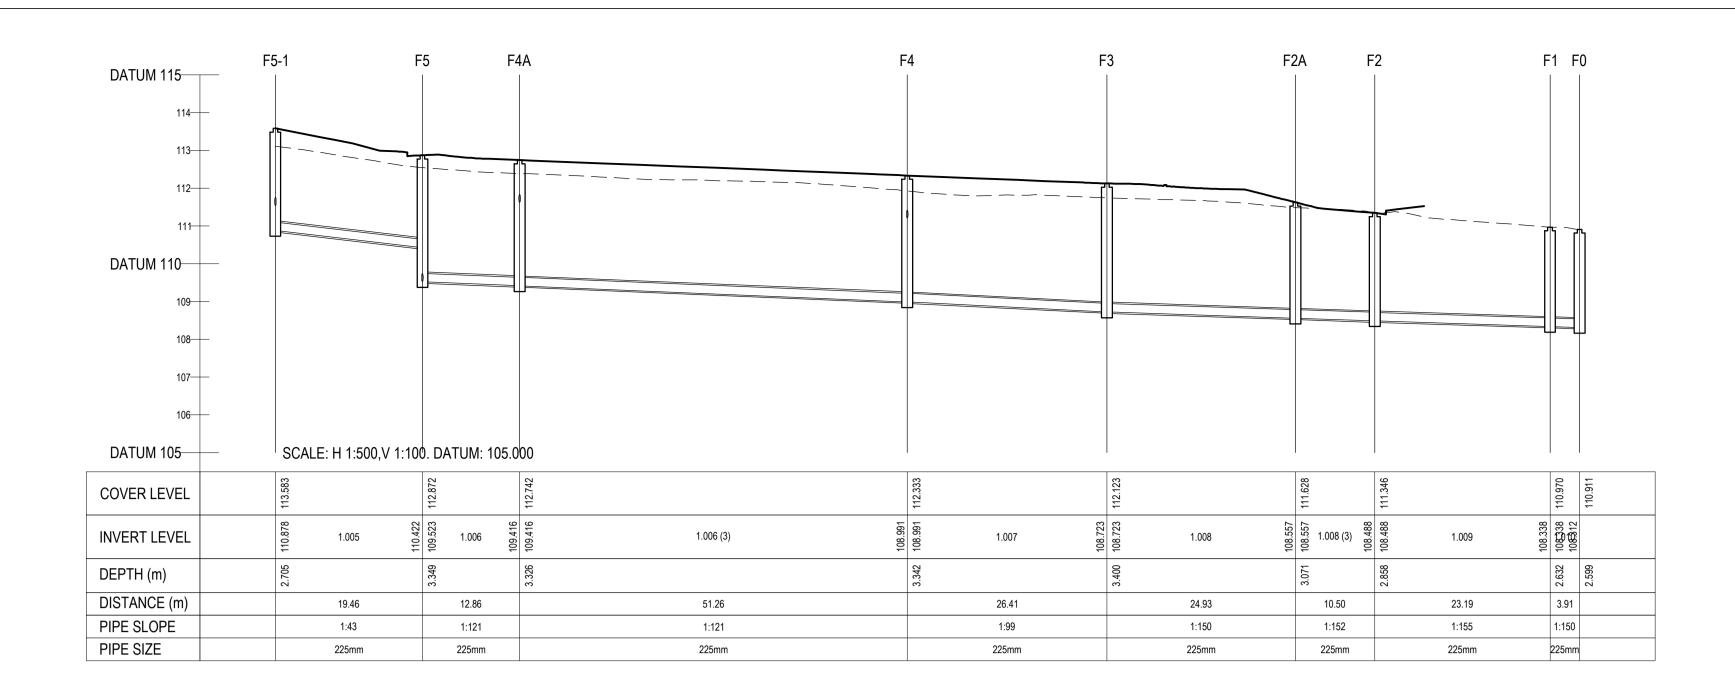

5. THIS DRAWING IS FOR PLANNING PURPOSES ONLY

WHERE COVER TO PIPE IS LESS THAN 1200mm (ROAD/PATH/VERGE) OR 900mm (OPEN SPACE) SURROUND PIPE IN MINIMUM 150mm CONCRETE

KEY

- - - - - EXISTING GROUND PROFILE PROPOSED GROUND PROFILE

COOLDOWN COMMONS PHASE 3

LONGITUDINAL SECTIONS THROUGH FOUL SEWERS – SHEET 1

CAIRN HOMES

| designed by                 | author | scale    | sheet size |
|-----------------------------|--------|----------|------------|
| DMW                         | ICD    | AS NOTED | A1         |
| drawing no.                 |        |          | revision   |
| 190003-DBFL-FW-SP-DR-C-3001 |        |          | P02        |