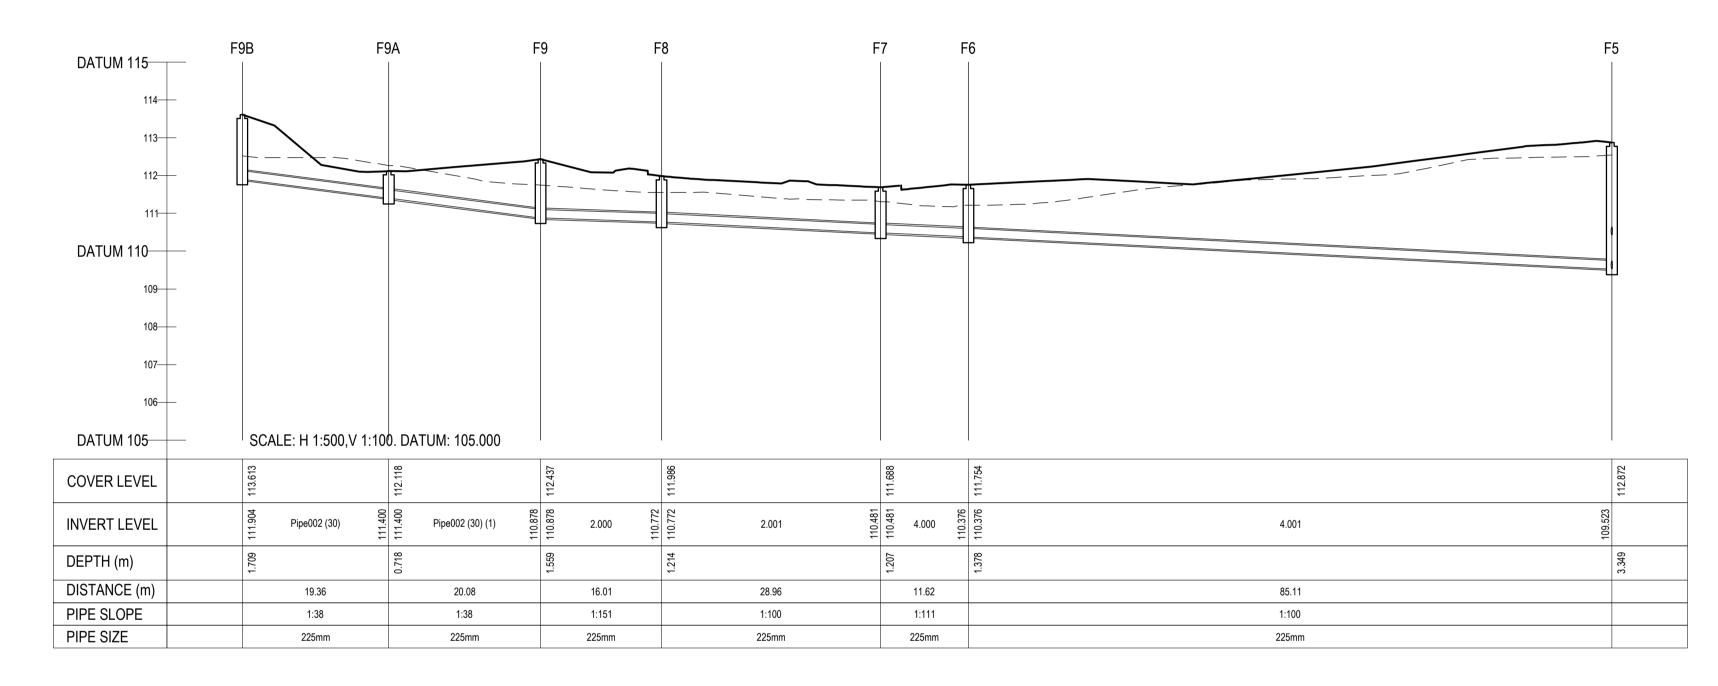

5. THIS DRAWING IS FOR PLANNING PURPOSES ONLY

WHERE COVER TO PIPE IS LESS THAN 1200mm (ROAD/PATH/VERGE) OR 900mm (OPEN SPACE) SURROUND PIPE IN MINIMUM 150mm CONCRETE

KEY

- - - - - EXISTING GROUND PROFILE PROPOSED GROUND PROFILE

COOLDOWN COMMONS PHASE 3

LONGITUDINAL SECTIONS THROUGH FOUL SEWERS – SHEET 1

CAIRN HOMES

| designed by                 | author | scale    | sheet size |
|-----------------------------|--------|----------|------------|
| DMW                         | ICD    | AS NOTED | A1         |
| drawing no.                 |        |          | revision   |
| 190003-DBFL-FW-SP-DR-C-3001 |        |          | P02        |